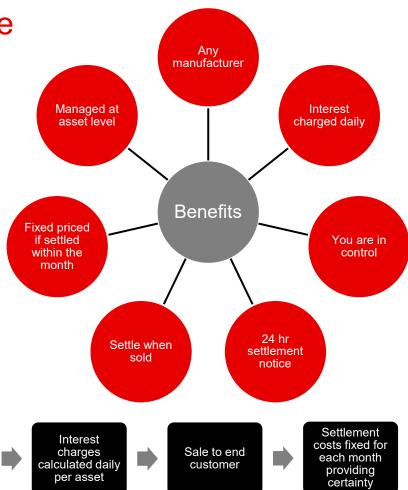

## Mitsubishi HC Capital Europe can help alleviate these financial challenges with their Stocking Finance facility.

Stocking enables you to fund your a daily rate - giving you time to

stock or demonstration equipment at make the sale and minimises the capital outlay.

- A credit line is required for this facility.
- Maximum terms per asset is 180 days credit
- If equipment not sold after 180 days, bullet payment settles facility in full
- Extensions subject to credit approval. Curtailment payments may apply.
- Interest calculated on a daily basis
- Facility fee and documentation fee apply
- Non-standard equipment subject to approval from MHCEU
- Documentation required: Stocking Facility Agreement incorporating Purchase Agency and Conditional Sale Schedules
- Dealer must "Settle when Sold"
- Dealer can early settle with minimum 1 day notice

- Fixed monthly settlement costs capital plus accrued interest to end of month of settlement
- Monthly settlement costs embedded in finance documentation
- · Customer pays settlement by BACS (or equivalent)
- Settlement costs fixed for month of settlement
- Dealer gives MHCEU first right of refusal for any end user finance opportunity